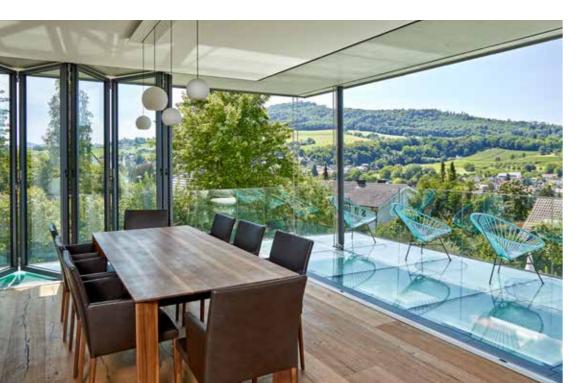

#### CREATIVE FREEDOM

Bi-folding door

**PROJECT** Detached house | Münster, Germany

SOLUTION Highline