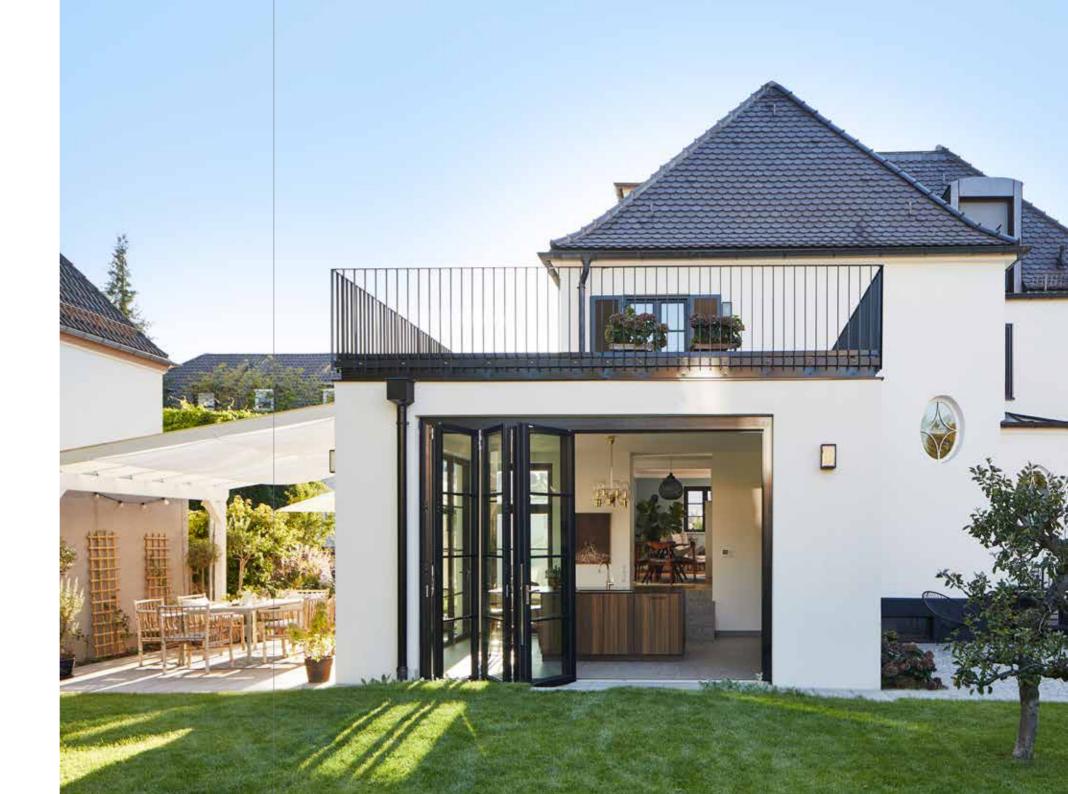

#### AN OPENING WITH IMPACT

Bi-folding door

**PROJECT** Detached house | Munich, Germany

SOLUTION Highline

"The bi-folding door gives us a nicely understated transition from inside to the outdoors. And what's really great is the way the individual glass elements can be pushed to one side to save space. As soon as it's warm enough, we open the glass elements. That way, it feels like we're outside, even when we're sitting at the kitchen island rather than on our patio."

VICTORIA HALLER