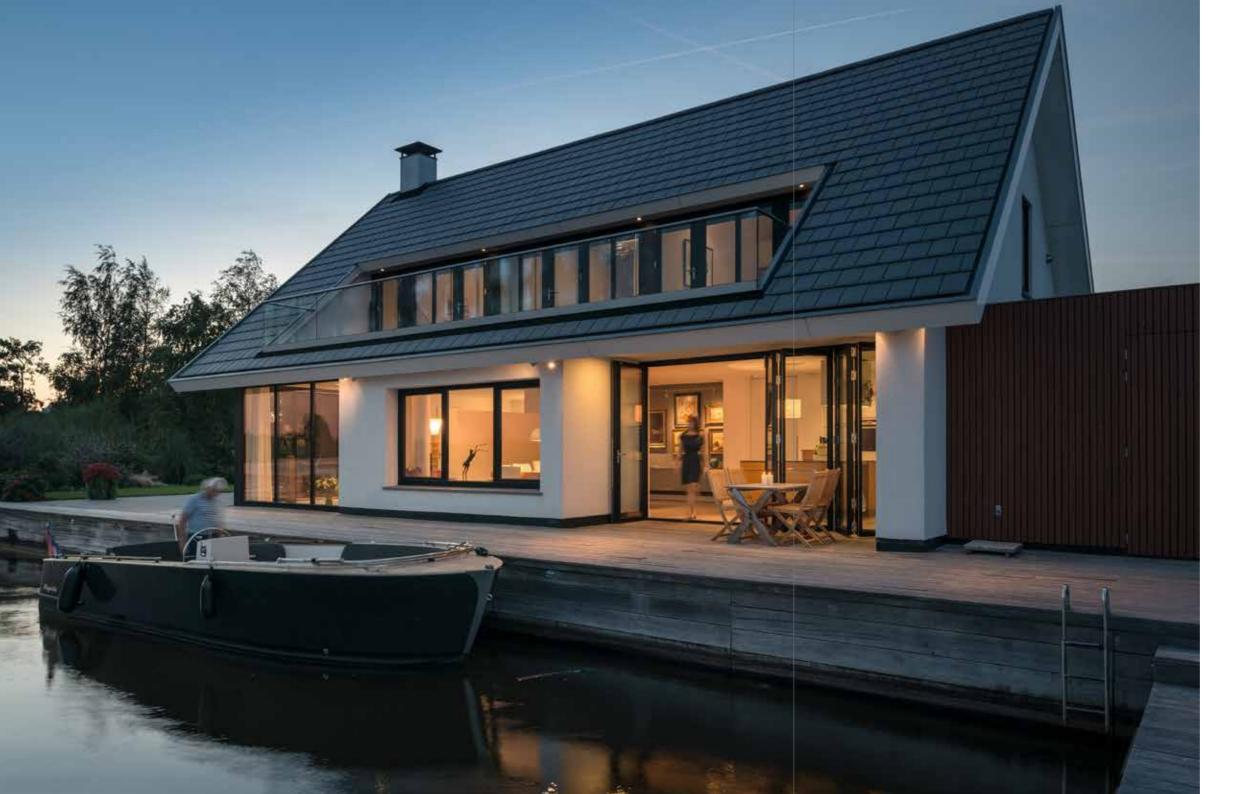

#### NATURAL LIVING ON THE WATER

Bi-folding door

**PROJECT** Houseboat | Utrecht, Netherlands

SOLUTION SL 81

*"We love life on the water – especially in summer,* when the glass facade is usually open and the living room becomes an expansive patio. We watch the boats go by, and occasionally take a wild leap into the water to cool off."

LEX VAN DOORN