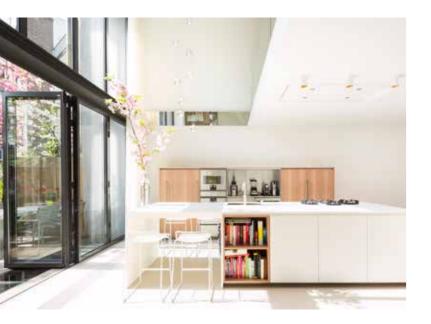

#### AN OPENING WITH IMPACT

Bi-folding door

**PROJECT** Detached house | Munich, Germany

SOLUTION Highline

"The bi-folding door gives us a nicely understated transition from inside to the outdoors. And what's really great is the way the individual glass elements can be pushed to one side to save space. As soon as it's warm enough, we open the glass elements. That way, it feels like we're outside, even when we're sitting at the kitchen island rather than on our patio."

VICTORIA HALLER