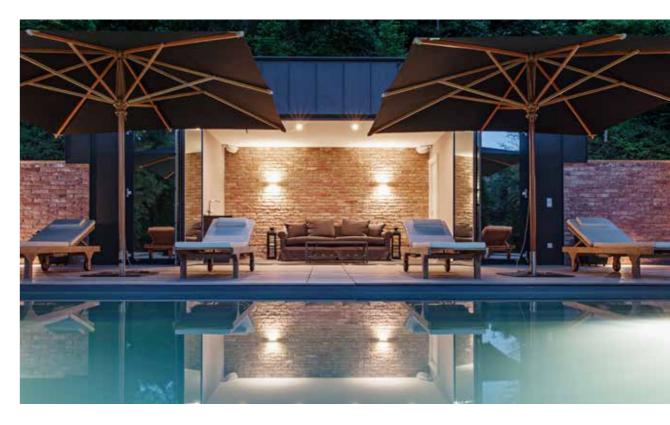

#### NATURAL RELAXATION

Bi-folding door

**PROJECT** Pool house | Bentveld, Netherlands

SOLUTION SL 60e

"We love having our own little spa retreat, right in the middle of our green garden. And with bi-folding doors on two sides, we've always got an unobstructed view of the nature all around us. We especially enjoy opening up the facade and relaxing in the pool, surrounded by the wonders of nature. It's a truly unique experience. It gives a whole new meaning to the idea of 'getting away from it all'."