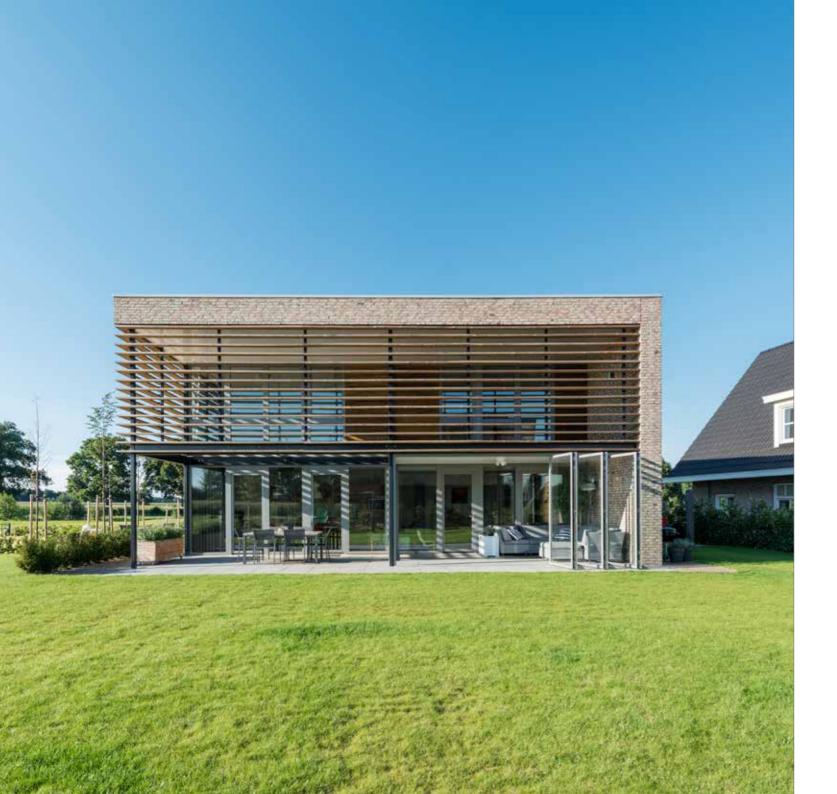

#### Bi-folding door

SL 45

PROJECT Passive house | Wierden, Netherlands SOLUTION

69

"In winter, the sun lends the room a pleasant warmth. And if we open the door to the rest of the house, we can use that heat to warm up our living room, too. In summer, we open up the bi-folding door all the way to create a pergola – the perfect spot for all the family."

THE SCHROOTEN FAMILY