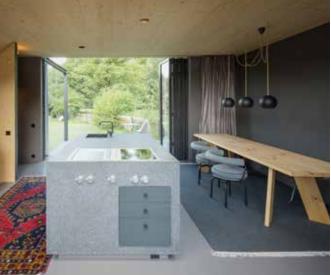

#### AN OPENING WITH IMPACT

Bi-folding door

**PROJECT** Detached house | Munich, Germany

SOLUTION Highline

"The bi-folding door gives us a nicely understated transition from inside to the outdoors. And what's really great is the way the individual glass elements can be pushed to one side to save space. As soon as it's warm enough, we open the glass elements. That way, it feels like we're outside, even when we're sitting at the kitchen island rather than on our patio."

VICTORIA HALLER