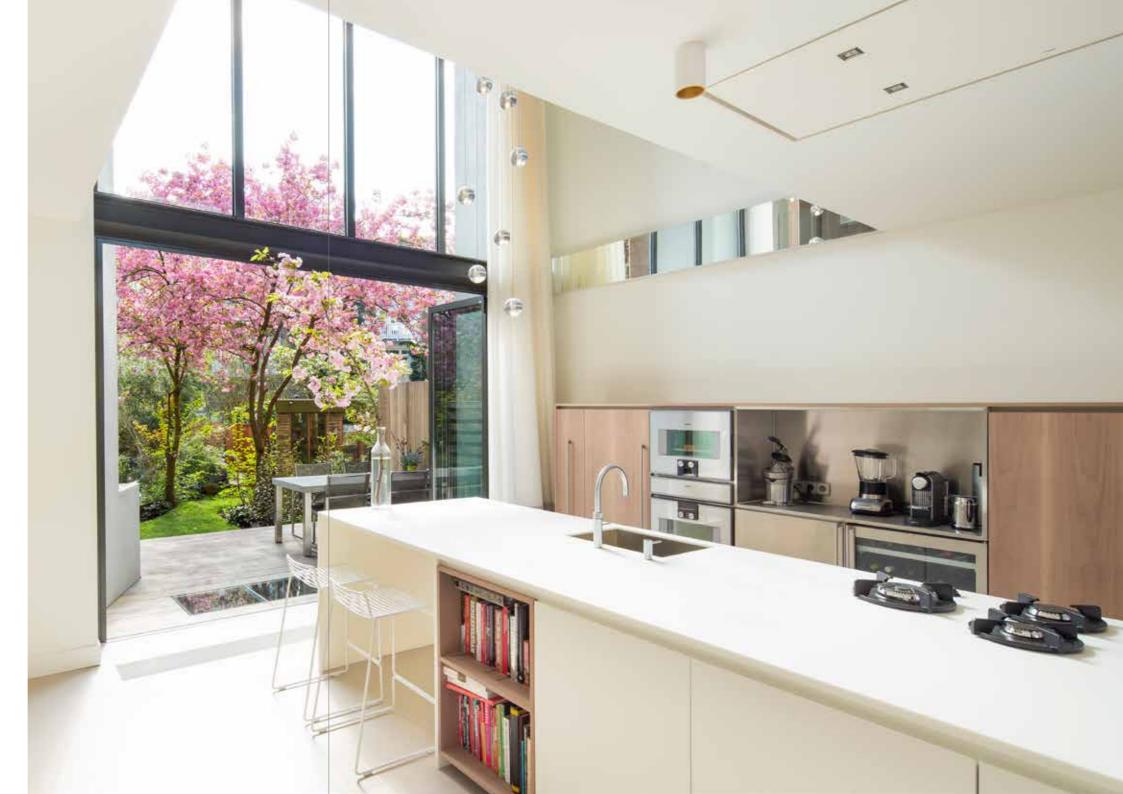

#### AN OPENING WITH IMPACT

Bi-folding door

**PROJECT** Detached house | Munich, Germany

SOLUTION Highline

"The bi-folding door gives us a nicely understated transition from inside to the outdoors. And what's really great is the way the individual glass elements can be pushed to one side to save space. As soon as it's warm enough, we open the glass elements. That way, it feels like we're outside, even when we're sitting at the kitchen island rather than on our patio."

VICTORIA HALLER