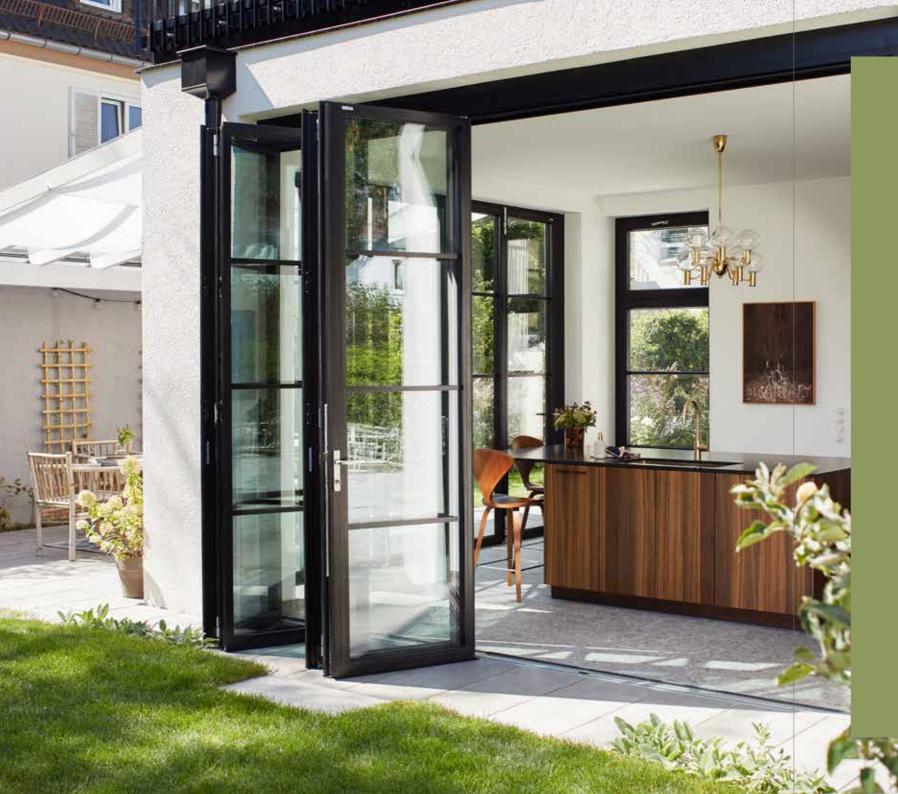

#### AN OPENING WITH IMPACT

Bi-folding door

**PROJECT** Detached house | Munich, Germany

SOLUTION Highline

"The bi-folding door gives us a nicely understated transition from inside to the outdoors. And what's really great is the way the individual glass elements can be pushed to one side to save space. As soon as it's warm enough, we open the glass elements. That way, it feels like we're outside, even when we're sitting at the kitchen island rather than on our patio."

VICTORIA HALLER