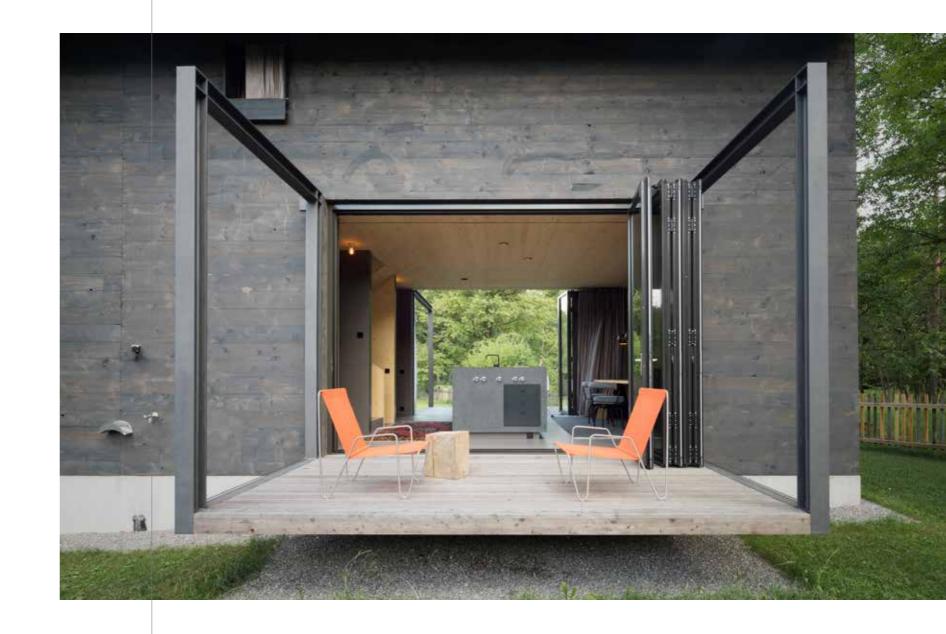

#### AN OPENING WITH IMPACT

Bi-folding door

**PROJECT** Detached house | Munich, Germany

SOLUTION Highline

"The bi-folding door gives us a nicely understated transition from inside to the outdoors. And what's really great is the way the individual glass elements can be pushed to one side to save space. As soon as it's warm enough, we open the glass elements. That way, it feels like we're outside, even when we're sitting at the kitchen island rather than on our patio."

VICTORIA HALLER