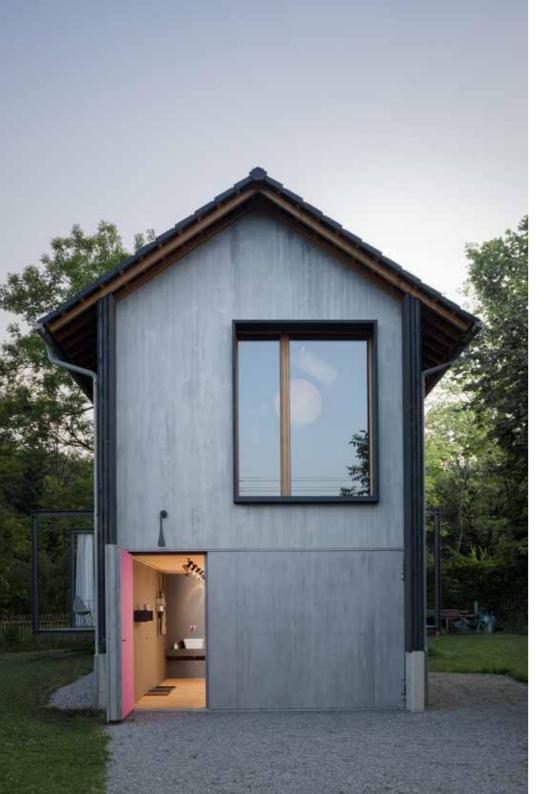

#### AN OPENING WITH IMPACT

Bi-folding door

**PROJECT** Detached house | Munich, Germany

SOLUTION Highline

"The bi-folding door gives us a nicely understated transition from inside to the outdoors. And what's really great is the way the individual glass elements can be pushed to one side to save space. As soon as it's warm enough, we open the glass elements. That way, it feels like we're outside, even when we're sitting at the kitchen island rather than on our patio."

VICTORIA HALLER