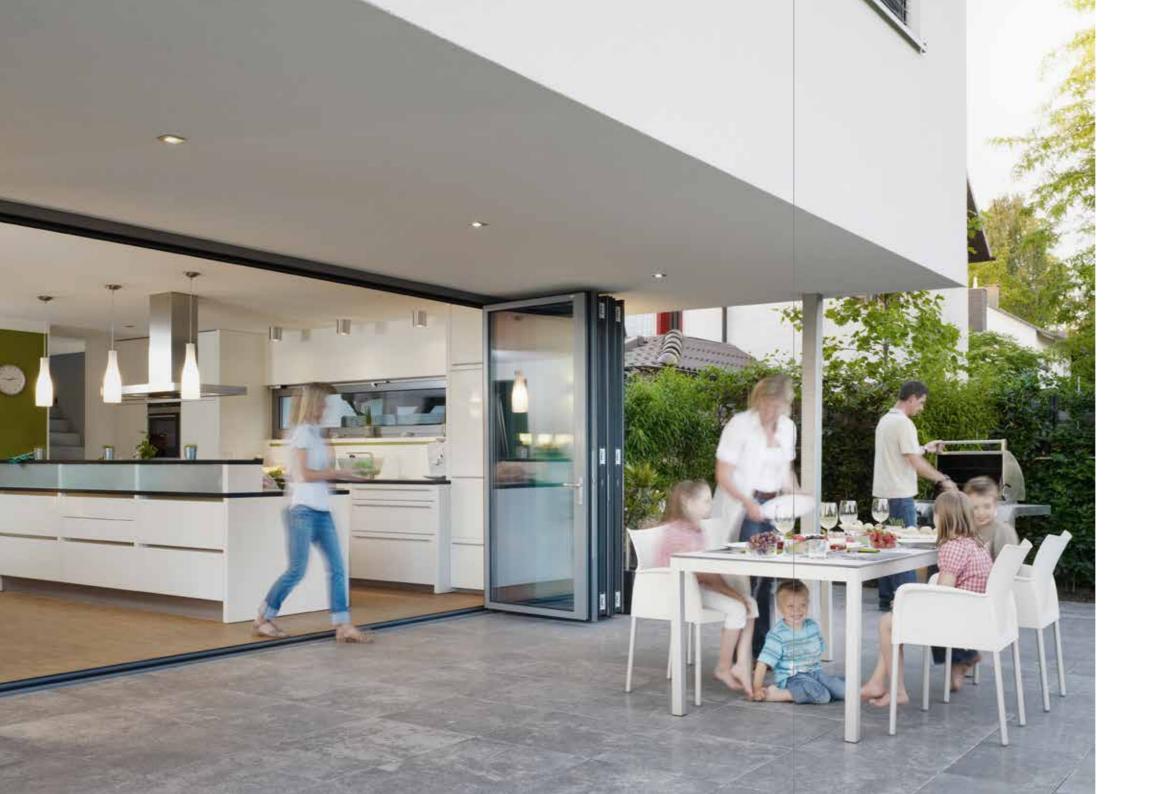

#### A RELAXED WAY OF LIVING

Bi-folding door

**PROJECT** Detached house | Apeldoorn, Netherlands

SOLUTION

"Where our kitchen is now, we used to have a covered patio. When we started the alterations, we knew we wanted to retain that open-air feel. These versatile bi-folding doors were the perfect solution. They allow us to open up the whole front of the space, turning our kitchen into a wonderful summer room.

THE DE VRIES FAMILY