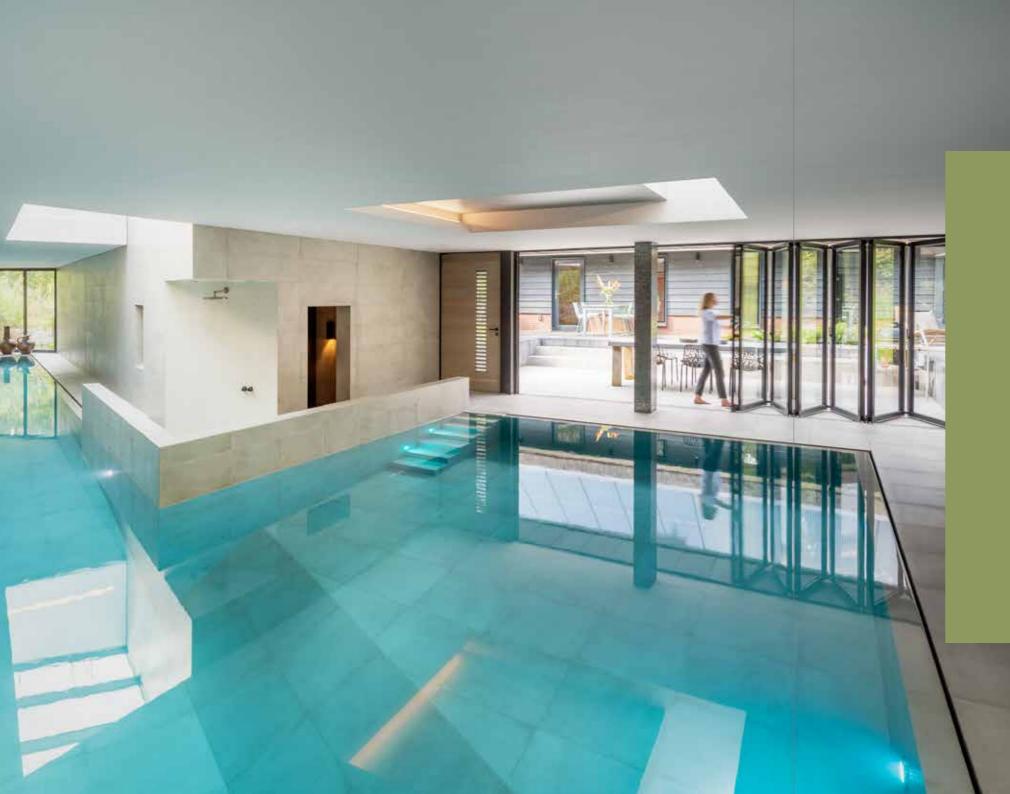

#### NATURAL RELAXATION

Bi-folding door

**PROJECT** Pool house | Bentveld, Netherlands

SOLUTION SL 60e

"We love having our own little spa retreat, right in the middle of our green garden. And with bi-folding doors on two sides, we've always got an unobstructed view of the nature all around us. We especially enjoy opening up the facade and relaxing in the pool, surrounded by the wonders of nature. It's a truly unique experience. It gives a whole new meaning to the idea of 'getting away from it all'."