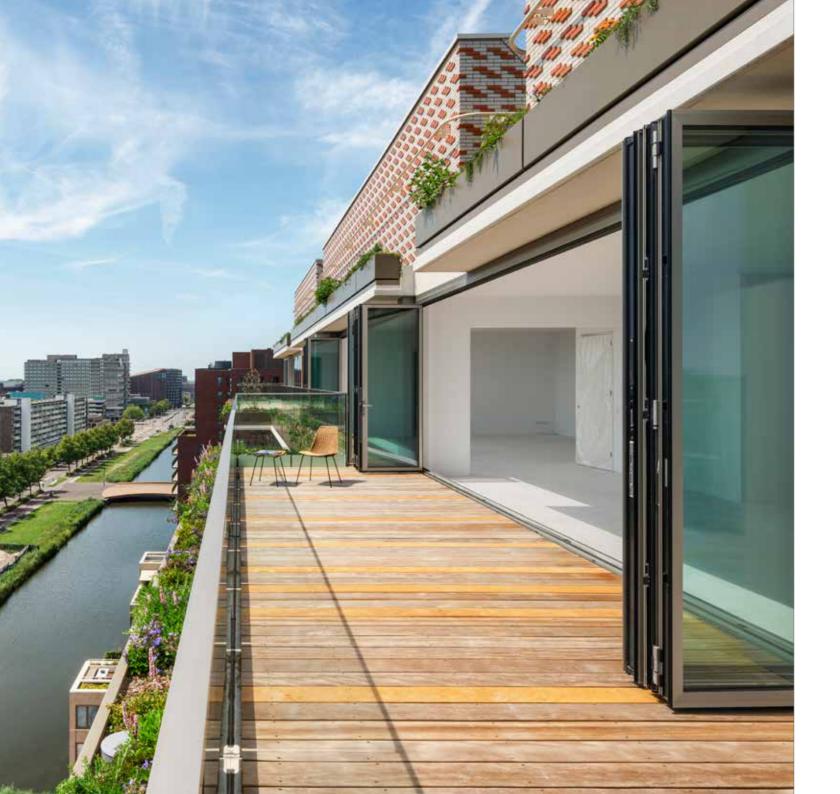

#### THE PERFECT COMBINATION

Bi-folding door

**PROJECT** Apartment building | Zeewolde, Netherlands

SOLUTION Ecoline