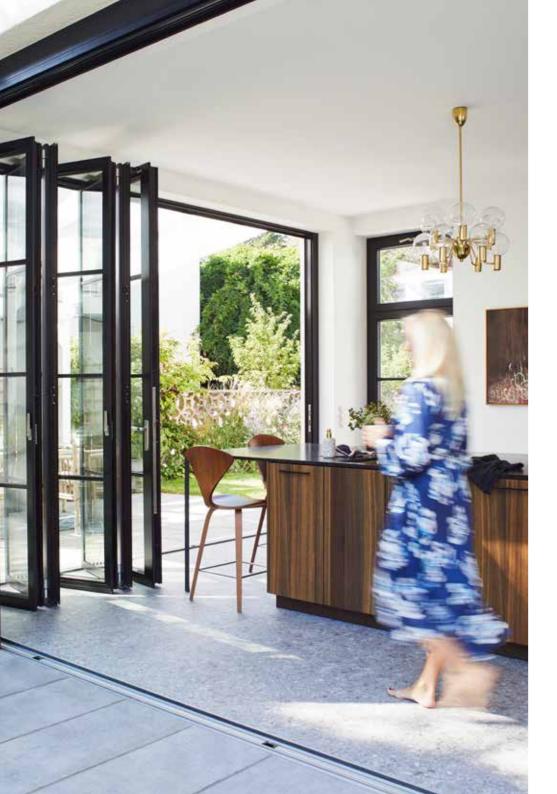

#### AN OPENING WITH IMPACT

Bi-folding door

**PROJECT** Detached house | Munich, Germany

SOLUTION Highline

"The bi-folding door gives us a nicely understated transition from inside to the outdoors. And what's really great is the way the individual glass elements can be pushed to one side to save space. As soon as it's warm enough, we open the glass elements. That way, it feels like we're outside, even when we're sitting at the kitchen island rather than on our patio."

VICTORIA HALLER