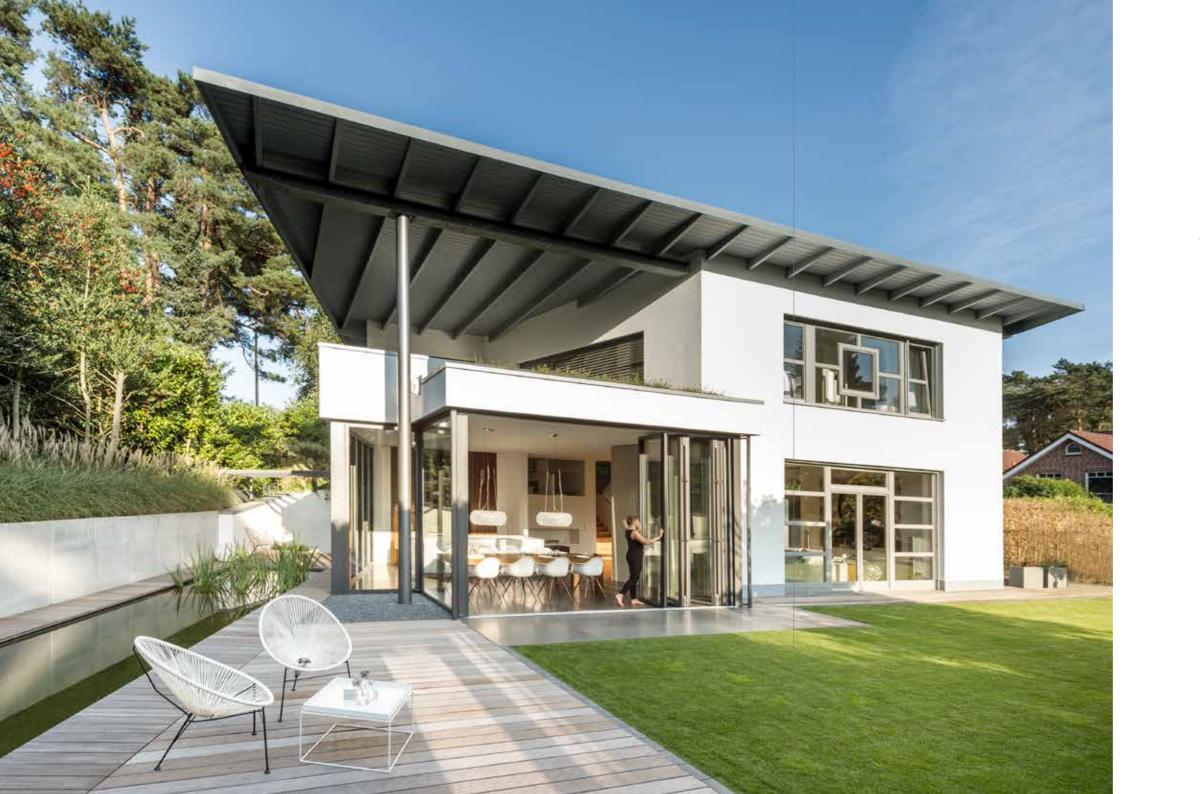

#### CREATIVE FREEDOM

Bi-folding door

**PROJECT** Detached house | Münster, Germany

SOLUTION Highline