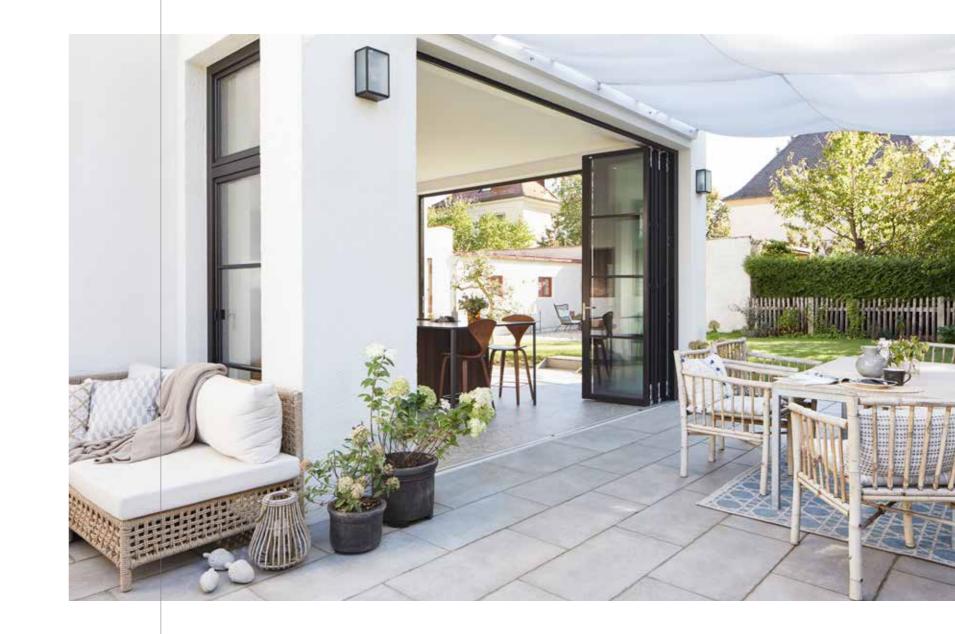

#### AN OPENING WITH IMPACT

Bi-folding door

**PROJECT** Detached house | Munich, Germany

SOLUTION Highline

"The bi-folding door gives us a nicely understated transition from inside to the outdoors. And what's really great is the way the individual glass elements can be pushed to one side to save space. As soon as it's warm enough, we open the glass elements. That way, it feels like we're outside, even when we're sitting at the kitchen island rather than on our patio."

VICTORIA HALLER