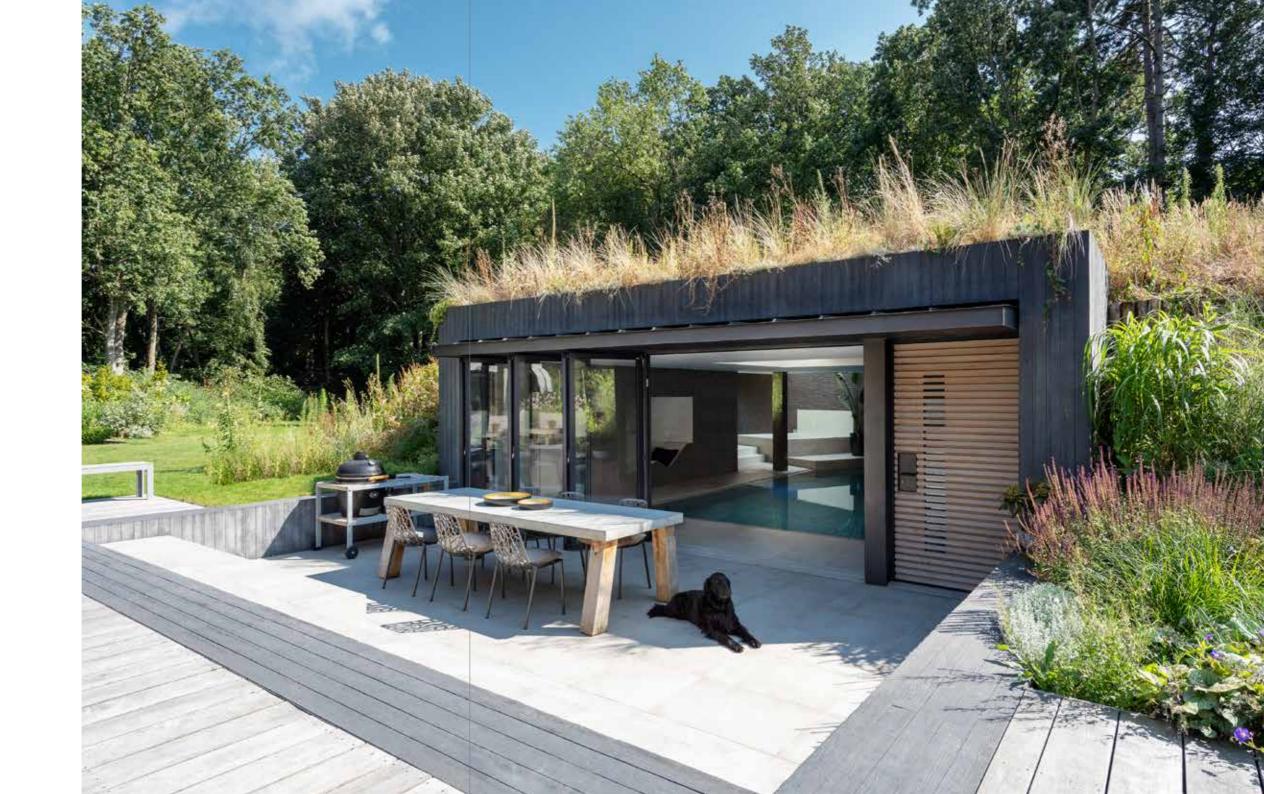

#### NATURAL RELAXATION

Bi-folding door

**PROJECT** Pool house | Bentveld, Netherlands

SOLUTION SL 60e

"We love having our own little spa retreat, right in the middle of our green garden. And with bi-folding doors on two sides, we've always got an unobstructed view of the nature all around us. We especially enjoy opening up the facade and relaxing in the pool, surrounded by the wonders of nature. It's a truly unique experience. It gives a whole new meaning to the idea of 'getting away from it all'."